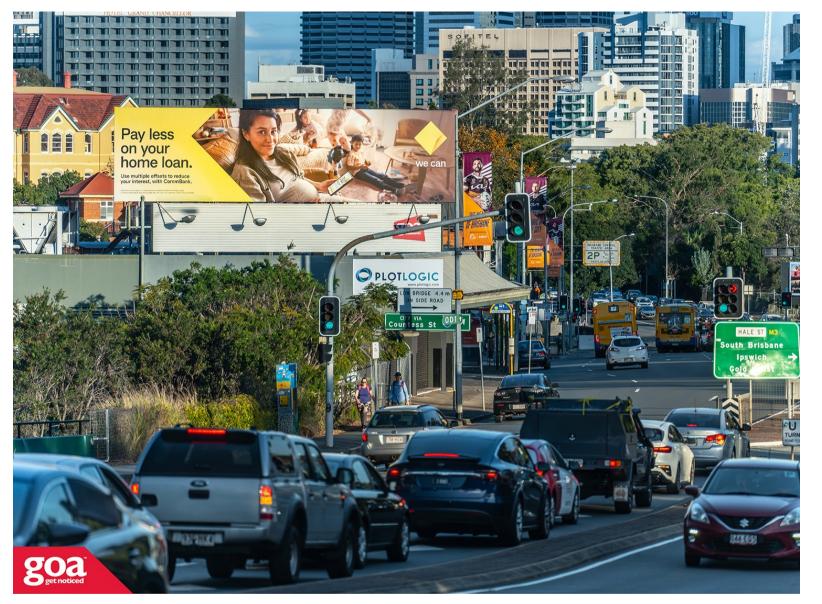

This elevated CLASSIC SUPERSITE has excellent exposure to inbound traffic travelling along Musgrave Road from Brisbane's north-western suburbs. Waterworks Road which then becomes Musgrave Road is the main city bound route from the difficult to reach north-western suburbs. The billboard is also visible to commuters from Hale Street, Milton Road and the South East Freeway, with traffic travelling through the area for events at Suncorp Stadium. This billboard offers an opportunity to have an ALWAYS ON message in a high traffic area ensuring maximum exposure for your brand.

Musgrave Rd, Normanby - Inbound 4059 0001

Brisbane Inner North West

12.66m x 3.35m

Illuminated

Pocket Edge